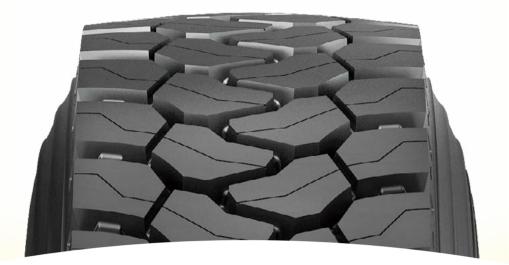

## MixWork EDM60

## **TECHNICAL FEATURES**

Exceptional resistance to damage by compounds with advanced resistance for tread to cuts and tears.

Durable casing design for maximum service life in demanding mixed work use.

Latest pattern designed for maximized traction in harshest terrain.